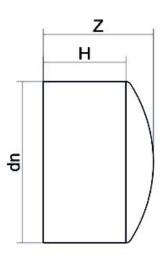

## LEITUNGSENDE (KALOTTE) LANGER STUTZEN

| PRODUCT DETAILS |          | G      | GEOMETRIC CHARACTERISTICS |  |
|-----------------|----------|--------|---------------------------|--|
| ITEM CODE       | CALP400C | dn     | 400                       |  |
| dn              | 400      | H [mm] | 190                       |  |
| SDR DESIGN      | 11       | Z [mm] | 225                       |  |