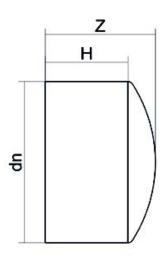

## LEITUNGSENDE (KALOTTE) LANGER STUTZEN

| PRODUCT DETAILS |         | GEOMETRIC CHARACTERISTICS |     |
|-----------------|---------|---------------------------|-----|
| ITEM CODE       | CAP315C | dn                        | 315 |
| dn              | 315     | H [mm]                    | 155 |
| SDR DESIGN      | 11      | Z [mm]                    | 200 |
|                 |         | Mass [kg]                 | 6.6 |