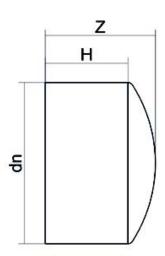

## LEITUNGSENDE (KALOTTE) LANGER STUTZEN

| PRODUCT DETAILS |         | GEOMETRIC CHARACTERISTICS |      |
|-----------------|---------|---------------------------|------|
| ITEM CODE       | CAP280C | dn                        | 280  |
| dn              | 280     | H [mm]                    | 135  |
| SDR DESIGN      | 11      | Z [mm]                    | 154  |
|                 |         | Mass [kg]                 | 4.36 |