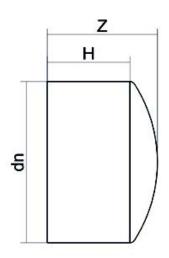

PLASTITALIA high performance fittings TECHNICAL DATASHEET

Stumpfschweiß-Formteile

LEITUNGSENDE (KALOTTE) LANGER STUTZEN

| PRODUCT DETAILS |         | GEOMETRIC CHARACTERISTICS |      |
|-----------------|---------|---------------------------|------|
| ITEM CODE       | CAP250C | dn                        | 250  |
| dn              | 250     | H [mm]                    | 133  |
| SDR DESIGN      | 11      | Z [mm]                    | 165  |
|                 |         | Mass [kg]                 | 3.55 |