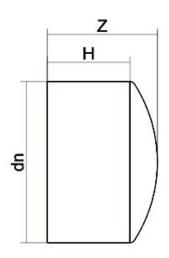

PLASTITALIA high performance fittings TECHNICAL DATASHEET

Stumpfschweiß-Formteile

LEITUNGSENDE (KALOTTE) LANGER STUTZEN

| PRODUCT DETAILS |         | GEOMETRIC CHARACTERISTICS |     |
|-----------------|---------|---------------------------|-----|
| ITEM CODE       | CAP225C | dn                        | 225 |
| dn              | 225     | H [mm]                    | 117 |
| SDR DESIGN      | 11      | Z [mm]                    | 142 |
|                 |         | Mass [kg]                 | 2.8 |