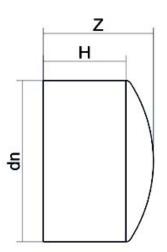

## LEITUNGSENDE (KALOTTE) LANGER STUTZEN

| PRODUCT DETAILS |         | GEOMETRIC CHARACTERISTICS |     |
|-----------------|---------|---------------------------|-----|
| ITEM CODE       | CAP200C | dn                        | 200 |
| dn              | 200     | H [mm]                    | 128 |
| SDR DESIGN      | 11      | Z [mm]                    | 157 |
|                 |         | Mass [kg]                 | 2   |