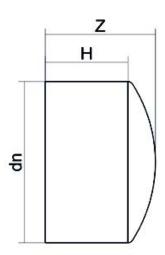

## LEITUNGSENDE (KALOTTE) LANGER STUTZEN

| PRODUCT DETAILS |         | GEOMETRIC CHARACTERISTICS |     |
|-----------------|---------|---------------------------|-----|
| ITEM CODE       | CAP160C | dn                        | 160 |
| dn              | 160     | H [mm]                    | 122 |
| SDR DESIGN      | 11      | Z [mm]                    | 130 |
|                 |         | Mass [kg]                 | 1.1 |