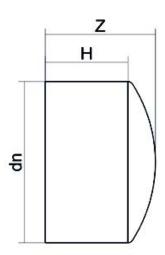

## LEITUNGSENDE (KALOTTE) LANGER STUTZEN

| PRODUCT DETAILS |         | GEOMETRIC CHARACTERISTICS |     |
|-----------------|---------|---------------------------|-----|
| ITEM CODE       | CAP140C | dn                        | 140 |
| dn              | 140     | H [mm]                    | 103 |
| SDR DESIGN      | 11      | Z [mm]                    | 114 |
|                 |         | Mass [kg]                 | 0.9 |