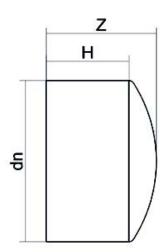

## LEITUNGSENDE (KALOTTE) LANGER STUTZEN

| PRODUCT DETAILS |         | G         | GEOMETRIC CHARACTERISTICS |  |
|-----------------|---------|-----------|---------------------------|--|
| ITEM CODE       | CAP125C | dn        | 125                       |  |
| dn              | 125     | H [mm]    | 90                        |  |
| SDR DESIGN      | 11      | Z [mm]    | 110                       |  |
|                 |         | Mass [kg] | 0.51                      |  |