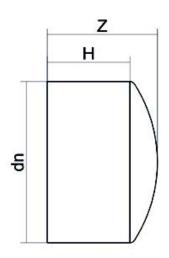

PLASTITALIA high performance fittings TECHNICAL DATASHEET

Stumpfschweiß-Formteile

LEITUNGSENDE (KALOTTE) LANGER STUTZEN

| PRODUCT DETAILS |         | GEOMETRIC CHARACTERISTICS |      |
|-----------------|---------|---------------------------|------|
| ITEM CODE       | CAP110C | dn                        | 110  |
| dn              | 110     | H [mm]                    | 97   |
| SDR DESIGN      | 11      | Z [mm]                    | 104  |
|                 |         | Mass [kg]                 | 0.45 |