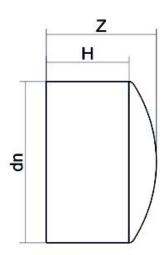

## LEITUNGSENDE (KALOTTE) LANGER STUTZEN

| PRODUCT DETAILS |         | GEOMETRIC CHARACTERISTICS |      |
|-----------------|---------|---------------------------|------|
| ITEM CODE       | CAP090C | dn                        | 90   |
| dn              | 90      | H [mm]                    | 81   |
| SDR DESIGN      | 11      | Z [mm]                    | 102  |
|                 |         | Mass [kg]                 | 0.24 |