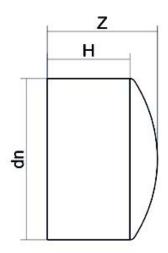

## LEITUNGSENDE (KALOTTE) LANGER STUTZEN

| PRODUCT DETAILS |         | GEOMETRIC CHARACTERISTICS |      |
|-----------------|---------|---------------------------|------|
| ITEM CODE       | CAP075C | dn                        | 75   |
| dn              | 75      | H [mm]                    | 80   |
| SDR DESIGN      | 11      | Z [mm]                    | 87   |
|                 |         | Mass [kg]                 | 0.16 |