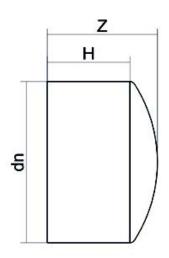

PLASTITALIA high performance fittings TECHNICAL DATASHEET

Stumpfschweiß-Formteile

LEITUNGSENDE (KALOTTE) LANGER STUTZEN

| PRODUCT DETAILS |         | GE        | GEOMETRIC CHARACTERISTICS |  |
|-----------------|---------|-----------|---------------------------|--|
| ITEM CODE       | CAP050C | dn        | 50                        |  |
| dn              | 50      | H [mm]    | 58                        |  |
| SDR DESIGN      | 11      | Z [mm]    | 72                        |  |
|                 |         | Mass [kg] | 0.06                      |  |