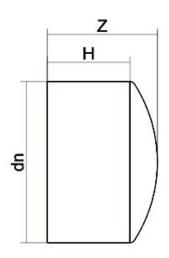

PLASTITALIA high performance fittings TECHNICAL DATASHEET

Stumpfschweiß-Formteile

LEITUNGSENDE (KALOTTE) LANGER STUTZEN

| PRODUCT DETAILS |         | GEOMETRIC CHARACTERISTICS |      |
|-----------------|---------|---------------------------|------|
| ITEM CODE       | CAP040C | dn                        | 40   |
| dn              | 40      | H [mm]                    | 58   |
| SDR DESIGN      | 11      | Z [mm]                    | 64   |
|                 |         | Mass [kg]                 | 0.04 |