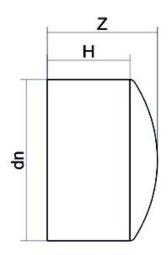

## LEITUNGSENDE (KALOTTE) LANGER STUTZEN

| PRODUCT DETAILS |         | GEOMETRIC CHARACTERISTICS |      |
|-----------------|---------|---------------------------|------|
| ITEM CODE       | CAP032C | dn                        | 32   |
| dn              | 32      | H [mm]                    | 48   |
| SDR DESIGN      | 11      | Z [mm]                    | 60   |
|                 |         | Mass [kg]                 | 0.02 |