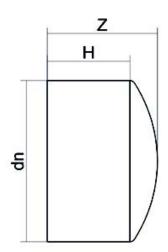

## LEITUNGSENDE (KALOTTE) LANGER STUTZEN

| PRODUCT DETAILS |         | GEOMETRIC CHARACTERISTICS |      |
|-----------------|---------|---------------------------|------|
| ITEM CODE       | CAP025C | dn                        | 25   |
| dn              | 25      | H [mm]                    | 48   |
| SDR DESIGN      | 11      | Z [mm]                    | 54   |
|                 |         | Mass [kg]                 | 0.01 |