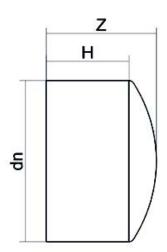

## LEITUNGSENDE (KALOTTE) LANGER STUTZEN

| PRODUCT DETAILS |         | GEOMETRIC CHARACTERISTICS |      |
|-----------------|---------|---------------------------|------|
| ITEM CODE       | CAP020C | dn                        | 20   |
| dn              | 20      | H [mm]                    | 48   |
| SDR DESIGN      | 11      | Z [mm]                    | 53   |
|                 |         | Mass [kg]                 | 0.01 |