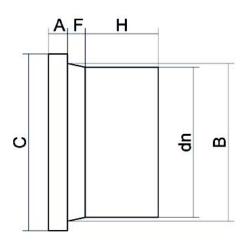

TECHNICAL DATASHEET

Stumpfschweiß-Formteile

ADAPTER FÜR FLANSCH MIT LANGEM STUTZEN

| PRODUCT DETAILS |        | GE        | GEOMETRIC CHARACTERISTICS |  |
|-----------------|--------|-----------|---------------------------|--|
| ITEM CODE       | CP315G | A [mm]    | 40                        |  |
| dn              | 315    | B [mm]    | 335                       |  |
| SDR DESIGN      | 9      | C [mm]    | 392                       |  |
|                 |        | dn        | 315                       |  |
|                 |        | H [mm]    | 157                       |  |
|                 |        | Z [mm]    | 230                       |  |
|                 |        | Mass [kg] | 9.2                       |  |