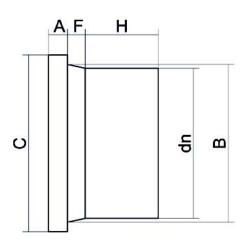

## ADAPTER FÜR FLANSCH MIT LANGEM STUTZEN

| PRODUCT DETAILS |        | GEC       | GEOMETRIC CHARACTERISTICS |  |
|-----------------|--------|-----------|---------------------------|--|
| ITEM CODE       | CP250G | A [mm]    | 38                        |  |
| dn              | 250    | B [mm]    | 285                       |  |
| SDR DESIGN      | 9      | C [mm]    | 332                       |  |
|                 |        | dn        | 250                       |  |
|                 |        | H [mm]    | 135                       |  |
|                 |        | Z [mm]    | 205                       |  |
|                 |        | Mass [kg] | 6.7                       |  |

<sup>\*</sup>The pictures are for illustrative purposes only. the product may differ in color and / or some of its parts.