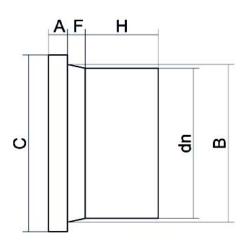

## ADAPTER FÜR FLANSCH MIT LANGEM STUTZEN

PLASTITALIA S.P.A. high performance fittings

| PRODUCT DETAILS |        | GI        | GEOMETRIC CHARACTERISTICS |  |
|-----------------|--------|-----------|---------------------------|--|
| ITEM CODE       | CP200G | A [mm]    | 32                        |  |
| dn              | 200    | B [mm]    | 232                       |  |
| SDR DESIGN      | 9      | C [mm]    | 269                       |  |
|                 |        | dn        | 200                       |  |
|                 |        | H [mm]    | 119                       |  |
|                 |        | Z [mm]    | 198                       |  |
|                 |        | Mass [kg] | 4                         |  |