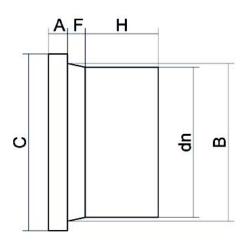

TECHNICAL DATASHEET

Stumpfschweiß-Formteile

ADAPTER FÜR FLANSCH MIT LANGEM STUTZEN

| PRODUCT DETAILS |        | GE        | GEOMETRIC CHARACTERISTICS |  |
|-----------------|--------|-----------|---------------------------|--|
| ITEM CODE       | CP180G | A [mm]    | 32                        |  |
| dn              | 180    | B [mm]    | 183                       |  |
| SDR DESIGN      | 9      | C [mm]    | 213                       |  |
|                 |        | dn        | 180                       |  |
|                 |        | H [mm]    | 105                       |  |
|                 |        | Z [mm]    | 178                       |  |
|                 |        | Mass [kg] | 2.07                      |  |