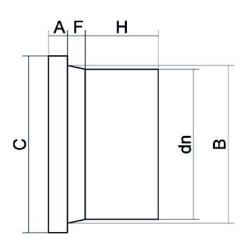

## ADAPTER FÜR FLANSCH MIT LANGEM STUTZEN

| PRODUCT DETAILS |        |        | GEOMETRIC CHARACTERISTICS |
|-----------------|--------|--------|---------------------------|
| ITEM CODE       | CP140G | A [mm] | 25                        |
| dn              | 140    | B [mm] | 155                       |
| SDR DESIGN      | 9      | C [mm] | 189                       |
|                 |        | dn     | 140                       |
|                 |        | H [mm] | 102                       |
|                 |        | Z [mm] | 160                       |