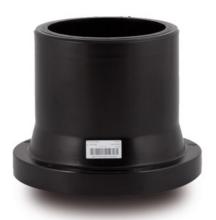

## ADAPTER FÜR FLANSCH MIT LANGEM STUTZEN

PLASTITALIA S.P.A. high performance fittings

| PRODUCT DETAILS |        | G         | GEOMETRIC CHARACTERISTICS |  |
|-----------------|--------|-----------|---------------------------|--|
| ITEM CODE       | CP110G | A [mm]    | 19                        |  |
| dn              | 110    | B [mm]    | 125                       |  |
| SDR DESIGN      | 9      | C [mm]    | 159                       |  |
|                 |        | dn        | 110                       |  |
|                 |        | H [mm]    | 91                        |  |
|                 |        | Z [mm]    | 140                       |  |
|                 |        | Mass [kg] | 0.9                       |  |

<sup>\*</sup>The pictures are for illustrative purposes only. the product may differ in color and / or some of its parts.