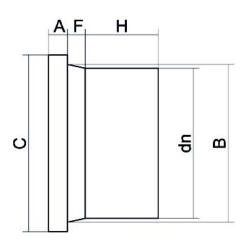

## ADAPTER FÜR FLANSCH MIT LANGEM STUTZEN

PLASTITALIA S.P.A. high performance fittings

| PRODUCT DETAILS |        | G         | GEOMETRIC CHARACTERISTICS |  |
|-----------------|--------|-----------|---------------------------|--|
| ITEM CODE       | CP110G | A [mm]    | 19                        |  |
| dn              | 110    | B [mm]    | 125                       |  |
| SDR DESIGN      | 9      | C [mm]    | 159                       |  |
|                 |        | dn        | 110                       |  |
|                 |        | H [mm]    | 91                        |  |
|                 |        | Z [mm]    | 140                       |  |
|                 |        | Mass [kg] | 0.9                       |  |