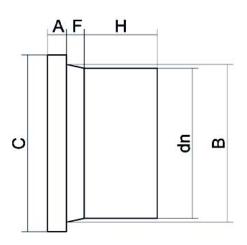

## ADAPTER FÜR FLANSCH MIT LANGEM STUTZEN

| PRODUCT DETAILS |        | GEO       | GEOMETRIC CHARACTERISTICS |  |
|-----------------|--------|-----------|---------------------------|--|
| ITEM CODE       | CP090G | A [mm]    | 17                        |  |
| dn              | 90     | B [mm]    | 105                       |  |
| SDR DESIGN      | 9      | C [mm]    | 139                       |  |
|                 |        | dn        | 90                        |  |
|                 |        | H [mm]    | 82                        |  |
|                 |        | Z [mm]    | 123                       |  |
|                 |        | Mass [kg] | 0.54                      |  |