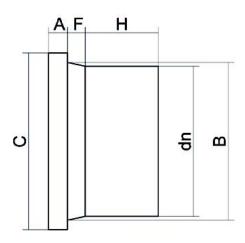

TECHNICAL DATASHEET

Stumpfschweiß-Formteile

ADAPTER FÜR FLANSCH MIT LANGEM STUTZEN

| PRODUCT DETAILS |        | GEOM      | GEOMETRIC CHARACTERISTICS |  |
|-----------------|--------|-----------|---------------------------|--|
| ITEM CODE       | CP075G | A [mm]    | 16                        |  |
| dn              | 75     | B [mm]    | 89                        |  |
| SDR DESIGN      | 9      | C [mm]    | 123                       |  |
|                 |        | dn        | 75                        |  |
|                 |        | H [mm]    | 73                        |  |
|                 |        | Z [mm]    | 111                       |  |
|                 |        | Mass [kg] | 0.3                       |  |