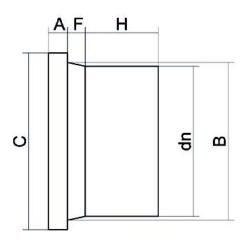

TECHNICAL DATASHEET

Stumpfschweiß-Formteile

ADAPTER FÜR FLANSCH MIT LANGEM STUTZEN

| PRODUCT DETAILS |        | GEO       | GEOMETRIC CHARACTERISTICS |  |
|-----------------|--------|-----------|---------------------------|--|
| ITEM CODE       | CP110H | A [mm]    | 20                        |  |
| dn              | 110    | B [mm]    | 125                       |  |
| SDR DESIGN      | 7.4    | C [mm]    | 159                       |  |
|                 |        | dn        | 110                       |  |
|                 |        | H [mm]    | 91                        |  |
|                 |        | Z [mm]    | 143                       |  |
|                 |        | Mass [kg] | 0.91                      |  |