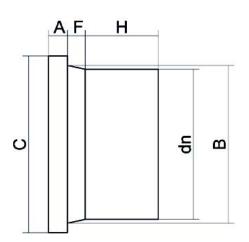

## ADAPTER FÜR FLANSCH MIT LANGEM STUTZEN

| PRODUCT DETAILS |        | (         | GEOMETRIC CHARACTERISTICS |  |
|-----------------|--------|-----------|---------------------------|--|
| ITEM CODE       | СР063Н | A [mm]    | 16                        |  |
| dn              | 63     | B [mm]    | 75                        |  |
| SDR DESIGN      | 7.4    | C [mm]    | 103                       |  |
|                 |        | dn        | 63                        |  |
|                 |        | H [mm]    | 63                        |  |
|                 |        | Z [mm]    | 101                       |  |
|                 |        | Mass [kg] | 0.28                      |  |