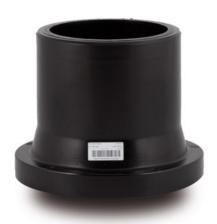

## ADAPTER FÜR FLANSCH MIT LANGEM STUTZEN

| PRODUCT DETAILS |        | (         | GEOMETRIC CHARACTERISTICS |  |
|-----------------|--------|-----------|---------------------------|--|
| ITEM CODE       | СР063Н | A [mm]    | 16                        |  |
| dn              | 63     | B [mm]    | 75                        |  |
| SDR DESIGN      | 7.4    | C [mm]    | 103                       |  |
|                 |        | dn        | 63                        |  |
|                 |        | H [mm]    | 63                        |  |
|                 |        | Z [mm]    | 101                       |  |
|                 |        | Mass [kg] | 0.28                      |  |

<sup>\*</sup>The pictures are for illustrative purposes only. the product may differ in color and / or some of its parts.