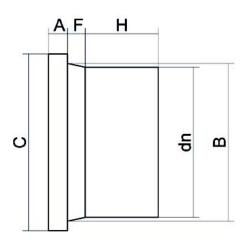

TECHNICAL DATASHEET

Stumpfschweiß-Formteile

ADAPTER FÜR FLANSCH MIT LANGEM STUTZEN

| PRODUCT DETAILS |        | GE        | GEOMETRIC CHARACTERISTICS |  |
|-----------------|--------|-----------|---------------------------|--|
| ITEM CODE       | CP040H | A [mm]    | 12                        |  |
| dn              | 40     | B [mm]    | 50                        |  |
| SDR DESIGN      | 7.4    | C [mm]    | 79                        |  |
|                 |        | dn        | 40                        |  |
|                 |        | H [mm]    | 56                        |  |
|                 |        | Z [mm]    | 80                        |  |
|                 |        | Mass [kg] | 0.1                       |  |