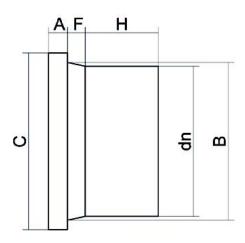

TECHNICAL DATASHEET

Stumpfschweiß-Formteile

ADAPTER FÜR FLANSCH MIT LANGEM STUTZEN

| PRODUCT DETAILS |        | GE        | GEOMETRIC CHARACTERISTICS |  |
|-----------------|--------|-----------|---------------------------|--|
| ITEM CODE       | CP140H | A [mm]    | 29                        |  |
| dn              | 140    | B [mm]    | 155                       |  |
| SDR DESIGN      | 7.4    | C [mm]    | 189                       |  |
|                 |        | dn        | 140                       |  |
|                 |        | H [mm]    | 102                       |  |
|                 |        | Z [mm]    | 164                       |  |
|                 |        | Mass [kg] | 1.88                      |  |