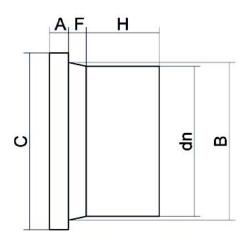

TECHNICAL DATASHEET

Stumpfschweiß-Formteile

ADAPTER FÜR FLANSCH MIT LANGEM STUTZEN

| PRODUCT DETAILS |        | G         | GEOMETRIC CHARACTERISTICS |  |
|-----------------|--------|-----------|---------------------------|--|
| ITEM CODE       | CP125H | A [mm]    | 28                        |  |
| dn              | 125    | B [mm]    | 132                       |  |
| SDR DESIGN      | 7.4    | C [mm]    | 159                       |  |
|                 |        | dn        | 125                       |  |
|                 |        | H [mm]    | 101                       |  |
|                 |        | Z [mm]    | 152                       |  |
|                 |        | Mass [kg] | 1.18                      |  |