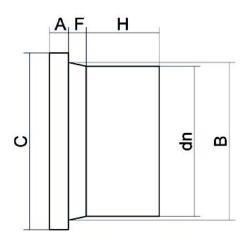

TECHNICAL DATASHEET

Stumpfschweiß-Formteile

ADAPTER FÜR FLANSCH MIT LANGEM STUTZEN

| PRODUCT DETAILS |        | GEO    | GEOMETRIC CHARACTERISTICS |  |
|-----------------|--------|--------|---------------------------|--|
| ITEM CODE       | CP200E | A [mm] | 24                        |  |
| dn              | 200    | B [mm] | 232                       |  |
| SDR DESIGN      | 33     | C [mm] | 261                       |  |
|                 |        | dn     | 200                       |  |
|                 |        | H [mm] | 121                       |  |
|                 |        | Z [mm] | 183                       |  |