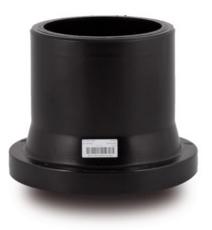

TECHNICAL DATASHEET

Stumpfschweiß-Formteile

ADAPTER FÜR FLANSCH MIT LANGEM STUTZEN

| PRODUCT DETAILS |        | GE     | GEOMETRIC CHARACTERISTICS |  |
|-----------------|--------|--------|---------------------------|--|
| ITEM CODE       | CP315A | A [mm] | 20                        |  |
| dn              | 315    | B [mm] | 335                       |  |
| SDR DESIGN      | 26     | C [mm] | 372                       |  |
|                 |        | dn     | 315                       |  |
|                 |        | H [mm] | 155                       |  |
|                 |        | Z [mm] | 210                       |  |

\*The pictures are for illustrative purposes only. the product may differ in color and / or some of its parts.

PLASTITALIA SPA reserves the right to revise this specification, while maintaining compliance with the requirements of the product without prior notice. Tolerance on diameters and thickness according to the standards unless otherwise specified. Tolerance: ± 5%