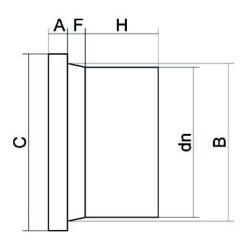

TECHNICAL DATASHEET

Stumpfschweiß-Formteile

ADAPTER FÜR FLANSCH MIT LANGEM STUTZEN

| PRODUCT DETAILS |        | GE     | GEOMETRIC CHARACTERISTICS |  |
|-----------------|--------|--------|---------------------------|--|
| ITEM CODE       | CP315A | A [mm] | 20                        |  |
| dn              | 315    | B [mm] | 335                       |  |
| SDR DESIGN      | 26     | C [mm] | 372                       |  |
|                 |        | dn     | 315                       |  |
|                 |        | H [mm] | 155                       |  |
|                 |        | Z [mm] | 210                       |  |