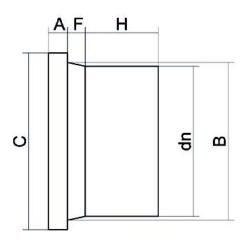

TECHNICAL DATASHEET

Stumpfschweiß-Formteile

ADAPTER FÜR FLANSCH MIT LANGEM STUTZEN

| PRODUCT DETAILS |        | G      | GEOMETRIC CHARACTERISTICS |  |
|-----------------|--------|--------|---------------------------|--|
| ITEM CODE       | CP200A | A [mm] | 24                        |  |
| dn              | 200    | B [mm] | 232                       |  |
| SDR DESIGN      | 26     | C [mm] | 261                       |  |
|                 |        | dn     | 200                       |  |
|                 |        | H [mm] | 121                       |  |
|                 |        | Z [mm] | 183                       |  |