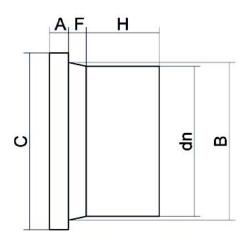

TECHNICAL DATASHEET

Stumpfschweiß-Formteile

ADAPTER FÜR FLANSCH MIT LANGEM STUTZEN

| PRODUCT DETAILS |        | GE     | GEOMETRIC CHARACTERISTICS |  |
|-----------------|--------|--------|---------------------------|--|
| ITEM CODE       | CP063A | A [mm] | 11                        |  |
| dn              | 63     | B [mm] | 75                        |  |
| SDR DESIGN      | 26     | C [mm] | 95                        |  |
|                 |        | dn     | 63                        |  |
|                 |        | H [mm] | 64                        |  |
|                 |        | Z [mm] | 97                        |  |