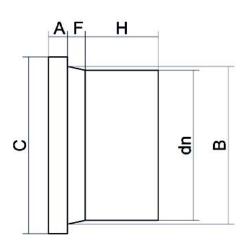

## ADAPTER FÜR FLANSCH MIT LANGEM STUTZEN

PLASTITALIA S.P.A. high performance fittings

| PRODUCT DETAILS |        | GEC       | GEOMETRIC CHARACTERISTICS |  |
|-----------------|--------|-----------|---------------------------|--|
| ITEM CODE       | CP180B | A [mm]    | 20                        |  |
| dn              | 180    | B [mm]    | 183                       |  |
| SDR DESIGN      | 17     | C [mm]    | 213                       |  |
|                 |        | dn        | 180                       |  |
|                 |        | H [mm]    | 114                       |  |
|                 |        | Z [mm]    | 163                       |  |
|                 |        | Mass [kg] | 1.5                       |  |