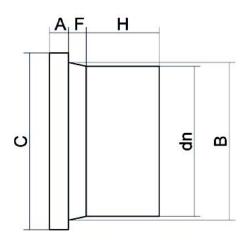

TECHNICAL DATASHEET

Stumpfschweiß-Formteile

ADAPTER FÜR FLANSCH MIT LANGEM STUTZEN

| PRODUCT DETAILS |        | GEOI      | GEOMETRIC CHARACTERISTICS |  |
|-----------------|--------|-----------|---------------------------|--|
| ITEM CODE       | CP160B | A [mm]    | 18                        |  |
| dn              | 160    | B [mm]    | 175                       |  |
| SDR DESIGN      | 17     | C [mm]    | 213                       |  |
|                 |        | dn        | 160                       |  |
|                 |        | H [mm]    | 106                       |  |
|                 |        | Z [mm]    | 157                       |  |
|                 |        | Mass [kg] | 1.1                       |  |