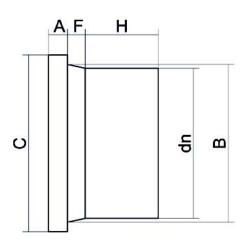

## ADAPTER FÜR FLANSCH MIT LANGEM STUTZEN

| PRODUCT DETAILS |        |           | GEOMETRIC CHARACTERISTICS |  |
|-----------------|--------|-----------|---------------------------|--|
| ITEM CODE       | CP140B | A [mm]    | 18                        |  |
| dn              | 140    | B [mm]    | 155                       |  |
| SDR DESIGN      | 17     | C [mm]    | 189                       |  |
|                 |        | dn        | 140                       |  |
|                 |        | H [mm]    | 100                       |  |
|                 |        | Z [mm]    | 150                       |  |
|                 |        | Mass [kg] | 1.1                       |  |