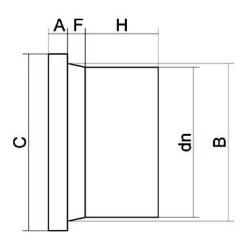

TECHNICAL DATASHEET

Stumpfschweiß-Formteile

ADAPTER FÜR FLANSCH MIT LANGEM STUTZEN

| PRODUCT DETAILS |        | GEOI      | GEOMETRIC CHARACTERISTICS |  |
|-----------------|--------|-----------|---------------------------|--|
| ITEM CODE       | CP125B | A [mm]    | 18                        |  |
| dn              | 125    | B [mm]    | 132                       |  |
| SDR DESIGN      | 17     | C [mm]    | 159                       |  |
|                 |        | dn        | 125                       |  |
|                 |        | H [mm]    | 100                       |  |
|                 |        | Z [mm]    | 142                       |  |
|                 |        | Mass [kg] | 0.6                       |  |