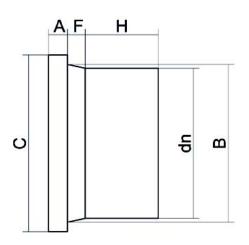

## ADAPTER FÜR FLANSCH MIT LANGEM STUTZEN

PLASTITALIA S.P.A. high performance fittings

| PRODUCT DETAILS |        | GE        | GEOMETRIC CHARACTERISTICS |  |
|-----------------|--------|-----------|---------------------------|--|
| ITEM CODE       | CP110B | A [mm]    | 18                        |  |
| dn              | 110    | B [mm]    | 125                       |  |
| SDR DESIGN      | 17     | C [mm]    | 159                       |  |
|                 |        | dn        | 110                       |  |
|                 |        | H [mm]    | 96                        |  |
|                 |        | Z [mm]    | 139                       |  |
|                 |        | Mass [kg] | 0.57                      |  |