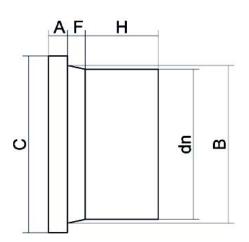

## ADAPTER FÜR FLANSCH MIT LANGEM STUTZEN

| PRODUCT DETAILS |        | G         | GEOMETRIC CHARACTERISTICS |  |
|-----------------|--------|-----------|---------------------------|--|
| ITEM CODE       | CP090B | A [mm]    | 17                        |  |
| dn              | 90     | B [mm]    | 105                       |  |
| SDR DESIGN      | 17     | C [mm]    | 139                       |  |
|                 |        | dn        | 90                        |  |
|                 |        | H [mm]    | 87                        |  |
|                 |        | Z [mm]    | 122                       |  |
|                 |        | Mass [kg] | 0.36                      |  |