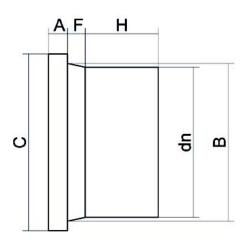

TECHNICAL DATASHEET

Stumpfschweiß-Formteile

ADAPTER FÜR FLANSCH MIT LANGEM STUTZEN

| PRODUCT DETAILS |        | GEO       | GEOMETRIC CHARACTERISTICS |  |
|-----------------|--------|-----------|---------------------------|--|
| ITEM CODE       | CP225C | A [mm]    | 31                        |  |
| dn              | 225    | B [mm]    | 235                       |  |
| SDR DESIGN      | 11     | C [mm]    | 269                       |  |
|                 |        | dn        | 225                       |  |
|                 |        | H [mm]    | 113                       |  |
|                 |        | Z [mm]    | 189                       |  |
|                 |        | Mass [kg] | 4.2                       |  |