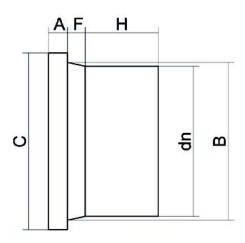

TECHNICAL DATASHEET

Stumpfschweiß-Formteile

ADAPTER FÜR FLANSCH MIT LANGEM STUTZEN

| PRODUCT DETAILS |        | GE        | GEOMETRIC CHARACTERISTICS |  |
|-----------------|--------|-----------|---------------------------|--|
| ITEM CODE       | CP200C | A [mm]    | 32                        |  |
| dn              | 200    | B [mm]    | 232                       |  |
| SDR DESIGN      | 11     | C [mm]    | 269                       |  |
|                 |        | dn        | 200                       |  |
|                 |        | H [mm]    | 117                       |  |
|                 |        | Z [mm]    | 195                       |  |
|                 |        | Mass [kg] | 3.9                       |  |