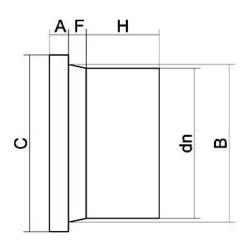

## ADAPTER FÜR FLANSCH MIT LANGEM STUTZEN

PLASTITALIA S.P.A. high performance fittings

| PRODUCT DETAILS |        | GEOMETRIC CHARACTERISTICS |     |
|-----------------|--------|---------------------------|-----|
| ITEM CODE       | CP125C | A [mm]                    | 24  |
| dn              | 125    | B [mm]                    | 135 |
| SDR DESIGN      | 11     | C [mm]                    | 159 |
|                 |        | dn                        | 125 |
|                 |        | H [mm]                    | 98  |
|                 |        | Z [mm]                    | 149 |
|                 |        | Mass [kg]                 | 0.9 |