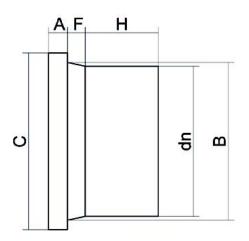

## ADAPTER FÜR FLANSCH MIT LANGEM STUTZEN

| PRODUCT DETAILS |        |           | GEOMETRIC CHARACTERISTICS |  |
|-----------------|--------|-----------|---------------------------|--|
| ITEM CODE       | CP110C | A [mm]    | 18                        |  |
| dn              | 110    | B [mm]    | 125                       |  |
| SDR DESIGN      | 11     | C [mm]    | 159                       |  |
|                 |        | dn        | 110                       |  |
|                 |        | H [mm]    | 91                        |  |
|                 |        | Z [mm]    | 142                       |  |
|                 |        | Mass [kg] | 0.68                      |  |