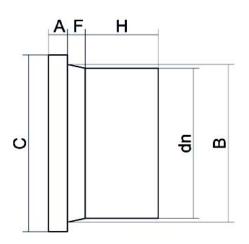

## ADAPTER FÜR FLANSCH MIT LANGEM STUTZEN

PLASTITALIA S.P.A. high performance fittings

| PRODUCT DETAILS |        | Gl        | GEOMETRIC CHARACTERISTICS |  |
|-----------------|--------|-----------|---------------------------|--|
| ITEM CODE       | CP090C | A [mm]    | 17                        |  |
| dn              | 90     | B [mm]    | 105                       |  |
| SDR DESIGN      | 11     | C [mm]    | 138                       |  |
|                 |        | dn        | 90                        |  |
|                 |        | H [mm]    | 82                        |  |
|                 |        | Z [mm]    | 121                       |  |
|                 |        | Mass [kg] | 0.4                       |  |