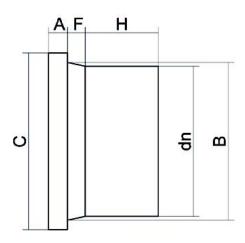

TECHNICAL DATASHEET

Stumpfschweiß-Formteile

ADAPTER FÜR FLANSCH MIT LANGEM STUTZEN

| PRODUCT DETAILS |        | GEON      | GEOMETRIC CHARACTERISTICS |  |
|-----------------|--------|-----------|---------------------------|--|
| ITEM CODE       | CP075C | A [mm]    | 16                        |  |
| dn              | 75     | B [mm]    | 89                        |  |
| SDR DESIGN      | 11     | C [mm]    | 123                       |  |
|                 |        | dn        | 75                        |  |
|                 |        | H [mm]    | 74                        |  |
|                 |        | Z [mm]    | 116                       |  |
|                 |        | Mass [kg] | 0.33                      |  |