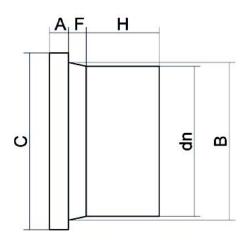

TECHNICAL DATASHEET

Stumpfschweiß-Formteile

ADAPTER FÜR FLANSCH MIT LANGEM STUTZEN

| PRODUCT DETAILS |        | G         | GEOMETRIC CHARACTERISTICS |  |
|-----------------|--------|-----------|---------------------------|--|
| ITEM CODE       | CP020C | A [mm]    | 8                         |  |
| dn              | 20     | B [mm]    | 26                        |  |
| SDR DESIGN      | 11     | C [mm]    | 44                        |  |
|                 |        | dn        | 20                        |  |
|                 |        | H [mm]    | 64                        |  |
|                 |        | Z [mm]    | 88                        |  |
|                 |        | Mass [kg] | 0.03                      |  |